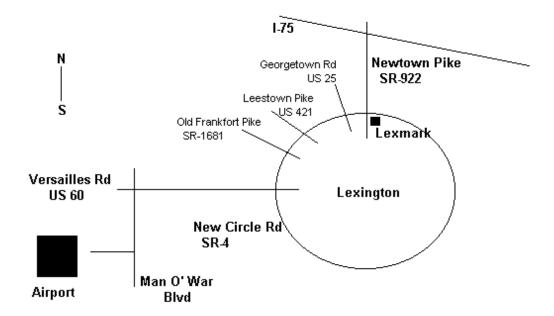

The Lexington Airport in relation to the city and Lexmark cite.

From the Cincinnati Airport, follow the route below to get to Lexington:

From the Louisville (SDF) airport follow the route below to Lexington.