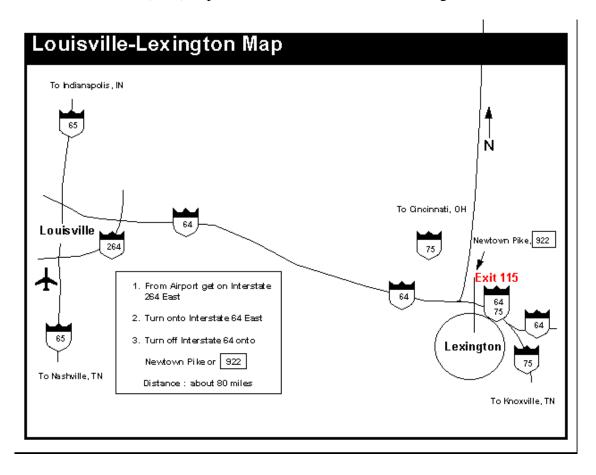

Lexington (LEX) can be reached easily by most major airlines. In addition the Louisville KY (SDF) and Cincinnati OH (CVG) (actually located in Kentucky) airports are approximately 80 miles away from Lexington. Cincinnati is a major hub for Delta Airlines. In addition to all major airlines, Louisville is also serviced by Southwest Airlines.

The Lexington Airport in relation to the city and Lexmark cite.

From the Cincinnati Airport, follow the route below to get to Lexington:

From the Louisville (SDF) airport follow the route below to Lexington.