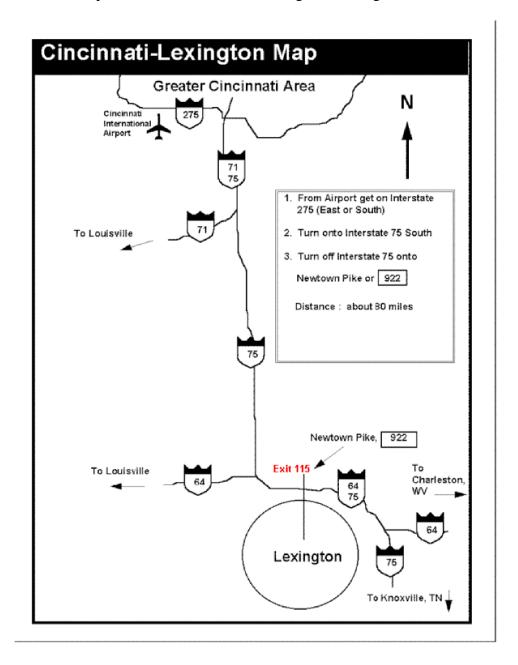

The Lexington Airport in relation to the city and Lexmark cite.

From the Cincinnati Airport, follow the route below to get to Lexington:

From the Louisville (SDF) airport follow the route below to Lexington.