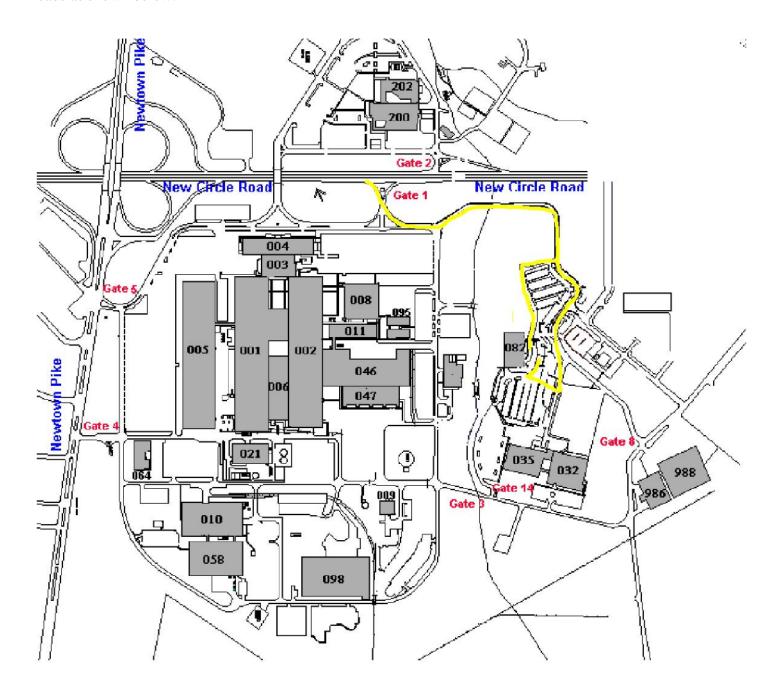

### **Contact Information:**

Jerry Thrasher 859-825-4056, thrasher@lexmark.com

Don Wright, Director, Alliances and Standards 859-825-4808, don@lexmark.com

Lexmark is located at 740 New Circle Road, Lexington. Ky. Building 082 is located on the main campus and can be reached by entering off New Circle Road and following the yellow highlighted roads as shown below.