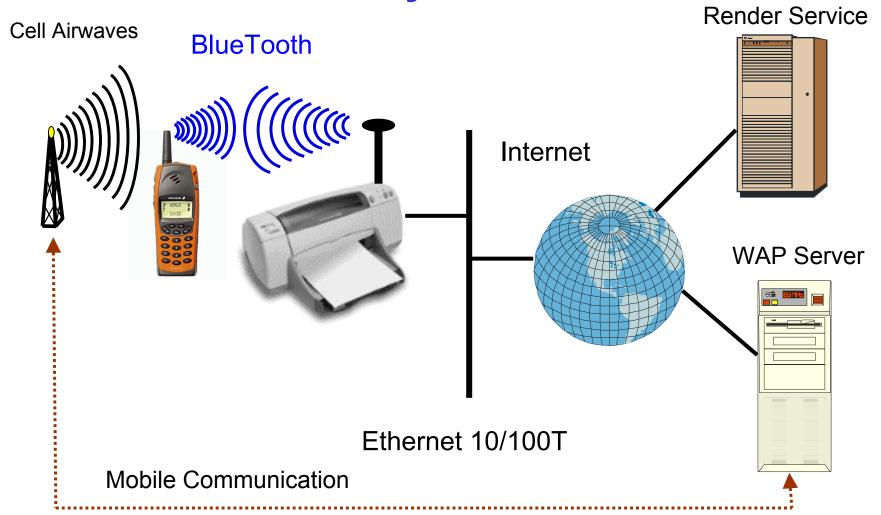

### **Abstract:**

The Print Service Interface is the set of interfaces and methods that enable a Client such as a Printer, a Mobile Device, a Web Portal, or a Service to set up and invoke a print job to Print Service. The Print Service may be used to resolve and access the information to be printed.