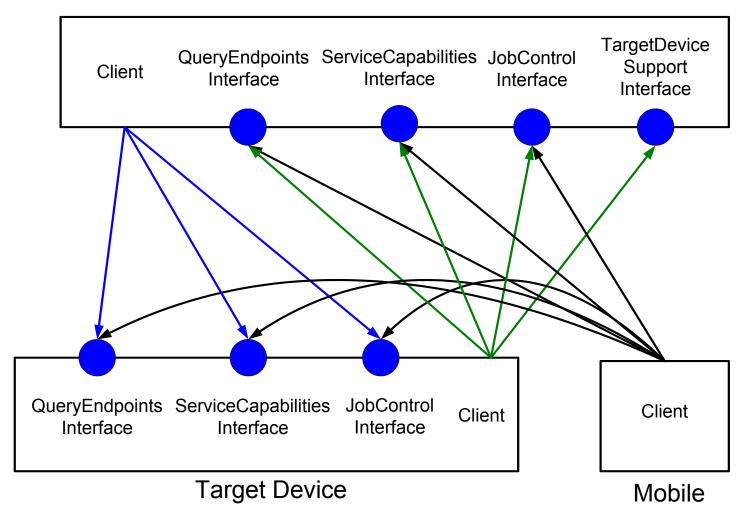

ts as Last Call candidate PSI MRD
- •09/26/03 Post Last Call candidate PSI spec.
- •10/07/03 F2F review of PSI spec and MRD
- •10/24/03 Post F2F Reviewed PSI Spec and MRD for 10 working day Last Call
- •11/07/03 Goal, End Date of Last Call to go to Candidate Standard

**PSI** 

## **PSI Overview**

- Introduction
- History
- Technical Introduction
- Agenda



## Introduction

### **Abstract:**

The Print Service Interface is the set of interfaces and methods that enable a Client such as a Printer, a Mobile Device, a Web Portal, or a Service to set up and invoke a print job to Print Service. The Print Service may be used to resolve and access the information to be printed.



# <u>History</u>

## **Print By Reference**





## Introduction





## <u>Interfaces</u>

#### **Print Service**



**PSI Overview** 

## **PSI**

## **Technical Direction**