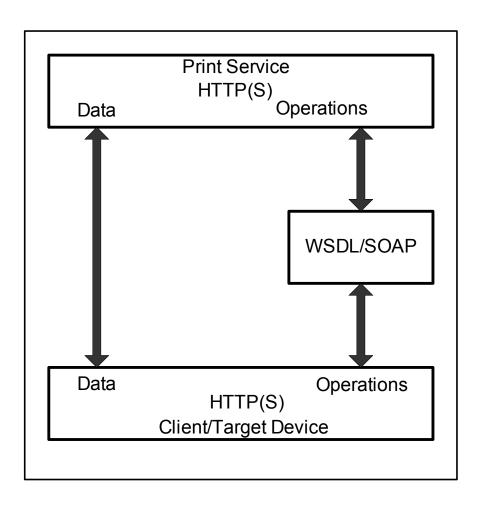

candidate PSI spec.
- •10/07/03 F2F review of PSI spec and MRD
- •10/24/03 Post F2F Reviewed PSI Spec and MRD for 10 working day Last Call
- •11/07/03 Goal, End Date of Last Call to go to Candidate Standard

**PSI** 

## **PSI Overview**

- Introduction
- History
- Technical Introduction
- Agenda



## Introduction

### **Abstract:**

The Print Service Interface is the set of interfaces and methods that enable a Client such as a Printer, a Mobile Device, a Web Portal, or a Service to set up and invoke a print job to Print Service. The Print Service may be used to resolve and access the information to be printed.



# <u>History</u>

## **Print By Reference**





## Introduction





## <u>Interfaces</u>

#### **Print Service**



**PSI Overview** 

## **PSI**

## **Technical Direction**