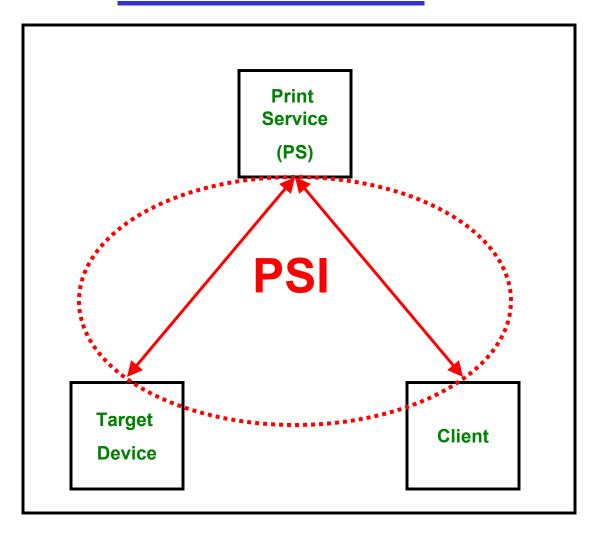

ives

- 09/19/03 Post Incorporated reviewer comments as Last Call candidate PSI MRD
- •09/26/03 Post Last Call candidate PSI spec.
- •10/07/03 F2F review of PSI spec and MRD
- •10/24/03 Post F2F Reviewed PSI Spec and MRD for 10 working day Last Call
- •11/07/03 Goal, End Date of Last Call to go to Candidate Standard

**PSI** 

## **PSI Overview**

- Introduction
- History
- Technical Introduction
- Agenda



## Introduction

### **Abstract:**

The Print Service Interface is the set of interfaces and methods that enable a Client such as a Printer, a Mobile Device, a Web Portal, or a Service to set up and invoke a print job to Print Service. The Print Service may be used to resolve and access the information to be printed.



# <u>History</u>

## **Print By Reference**





## Introduction





## <u>Interfaces</u>

#### **Print Service**



**PSI Overview** 

## **PSI**

## **Technical Direction**